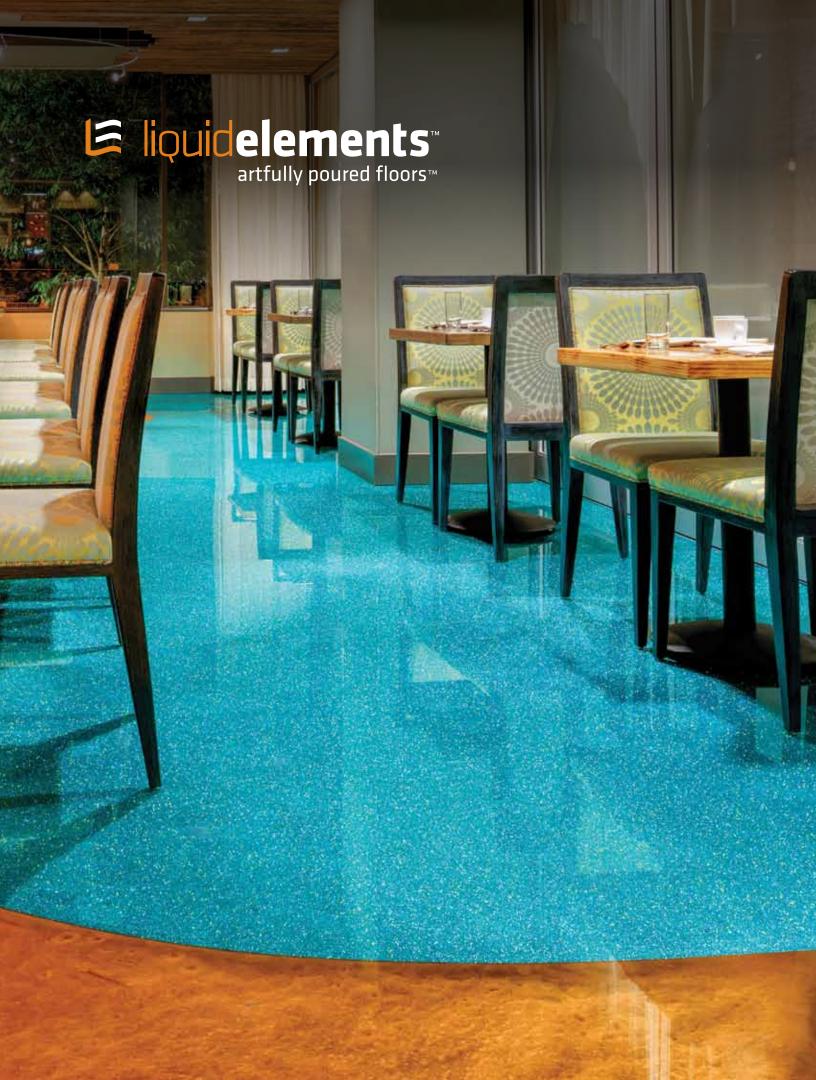

**liquidelements**' floors combine the outstanding performance of seamless systems with dramatic designs for commercial interior spaces. Matte or gloss, swanky glitter and softly swirled metallics, to clean modern designs, **liquidelements**' floors are sought by designers and planners around the globe as an artistic, as well as smart choice for floor finishes in hotels, showrooms, casinos, restaurants and corporate offices.

## **GLITZ** // flashy, intense, exciting

This sparkling, glossy floor reveals color from every direction. The adventurous colors fused with natural metals evoke iconic drama; from the Vegas Strip to Haute Couture runways, this dazzling, resilient floor will ensure comfort under foot while remaining easy to clean and scratch resistant.