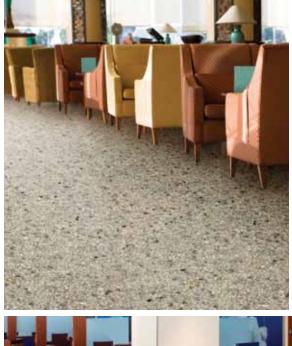

**Aggregate Collection** 

CRUSH // bold, rich, organic

Stone Age meets chic. Tumbled marble, color coated quartz aggregate and other natural aggregate options are set in a high gloss resin base to create a rich texture and natural look. Slip resistant and easy to clean, this troweled system elegantly draws the outdoors in.

# POLISHED // vogue, sublime, dignified

The urban look of concrete with a smart, contemporary, mottled look and a slightly textured surface. Polished rivals its competition in appearance and performance. It's earthy and intriguing colors are available in matte and gloss finishes.