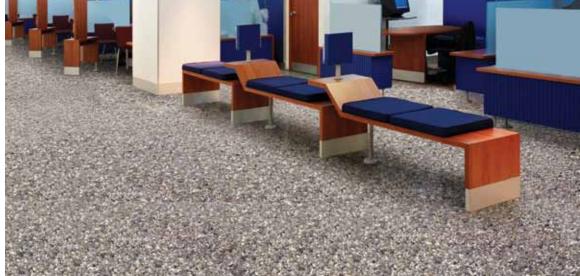

**Aggregate Collection** 

CRUSH // bold, rich, organic

Stone Age meets chic. Tumbled marble, color coated quartz aggregate and other natural aggregate options are set in a high gloss resin base to create a rich texture and natural look. Slip resistant and easy to clean, this troweled system elegantly draws the outdoors in.

# POLISHED // vogue, sublime, dignified

The urban look of concrete with a smart, contemporary, mottled look and a slightly textured surface. Polished rivals its competition in appearance and performance. It's earthy and intriguing colors are available in matte and gloss finishes.