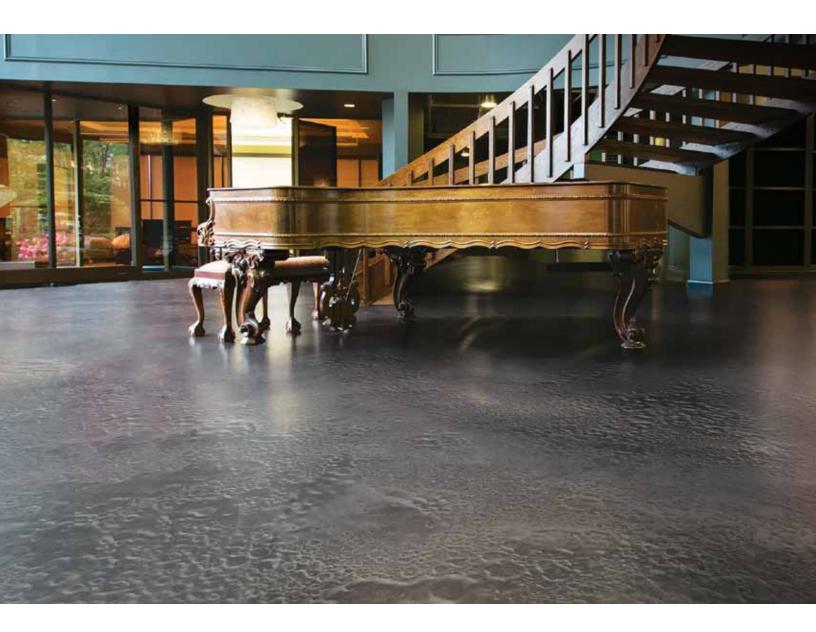

## **REFLECT** // regal, sophisticated, elegant

Reflect's swirling, illuminated surface borrows its generous palette from the earth's metallic landscape. Reflect is offered in four finishes: Filigree, swirling and airy; Wave, rolling and wet in appearance; Hammered, vintage and antique; and Wind, tousled and carefree. All are resilient, comfortable under foot and easy to maintain.