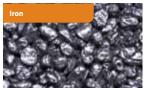

## **REFLECT** // regal, sophisticated, elegant

Reflect's swirling, illuminated surface borrows its generous palette from the earth's metallic landscape. Reflect is offered in four finishes: Filigree, swirling and airy; Wave, rolling and wet in appearance; Hammered, vintage and antique; and Wind, tousled and carefree. All are resilient, comfortable under foot and easy to maintain.