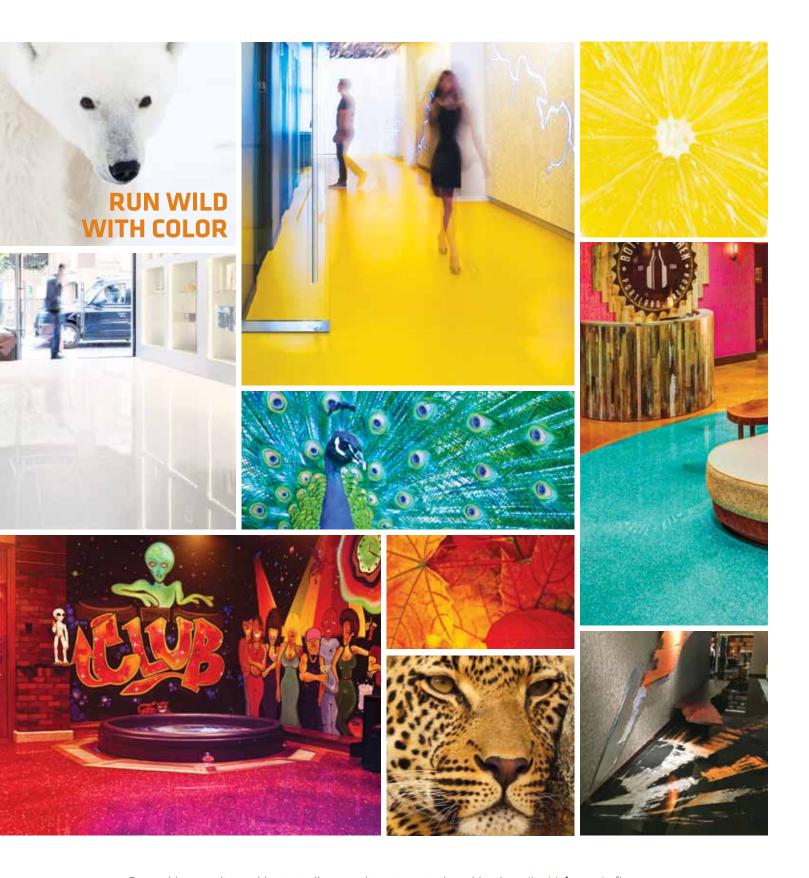

Brazen blues, molten golds, tart yellows, and toasty neutral combinations, **liquidelements** floors can be customized to create a one-of-a-kind floor for your project. Choose color, texture and finish for a unique and unforgettable floor.