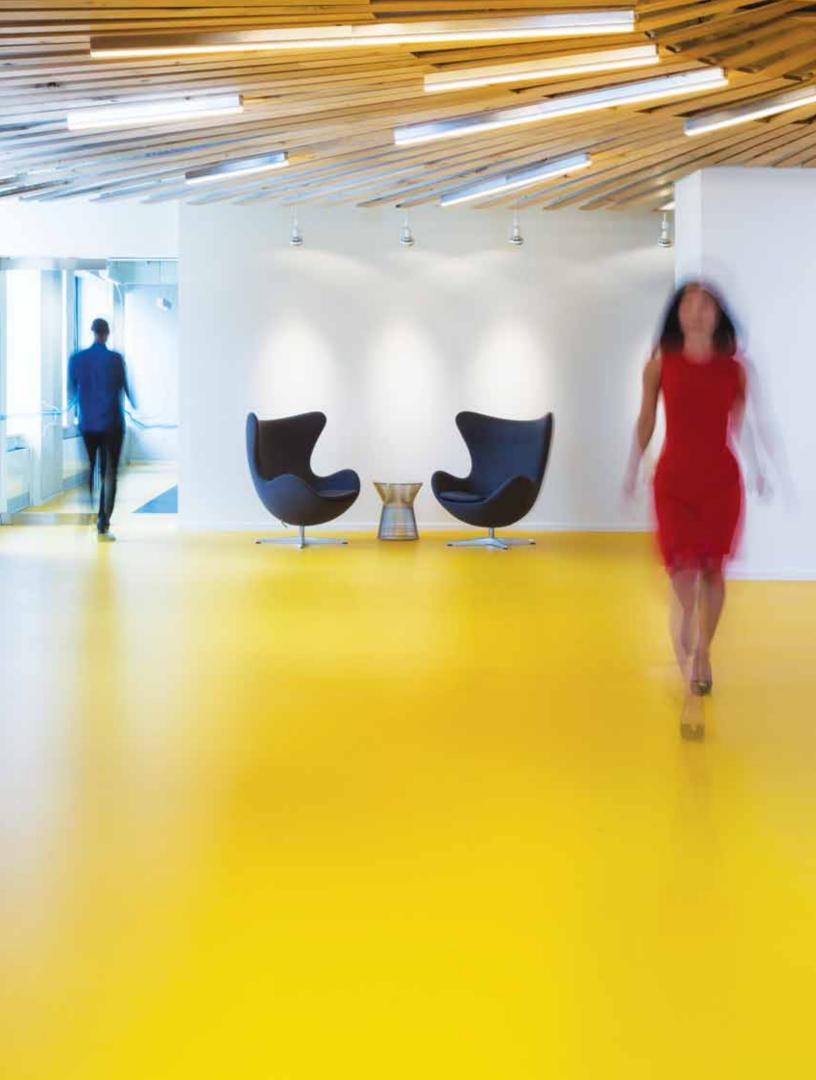

**liquidelements**' floors combine the outstanding performance of seamless systems with dramatic designs for commercial interior spaces. Matte or gloss, swanky glitter and softly swirled metallics, to clean modern designs, **liquidelements**' floors are sought by designers and planners around the globe as an artistic, as well as smart choice for floor finishes in hotels, showrooms, casinos, restaurants and corporate offices.

Unrivaled styles with practical results – resilient, ergonomic, UV resistant, easy to maintain and sustainable.

### **SMOOTH** // refined, dynamic, understated

This sleek, self-leveling floor offers depth and mood in a matte or gloss finish; performs in any contemporary commercial setting. Smooth is available in a spectrum of color choices, including the Duo Line with complementary or contrasting color blends. Despite its rich finish, Smooth is resilient, scratch-resistant, comfortable underfoot and easy to maintain.