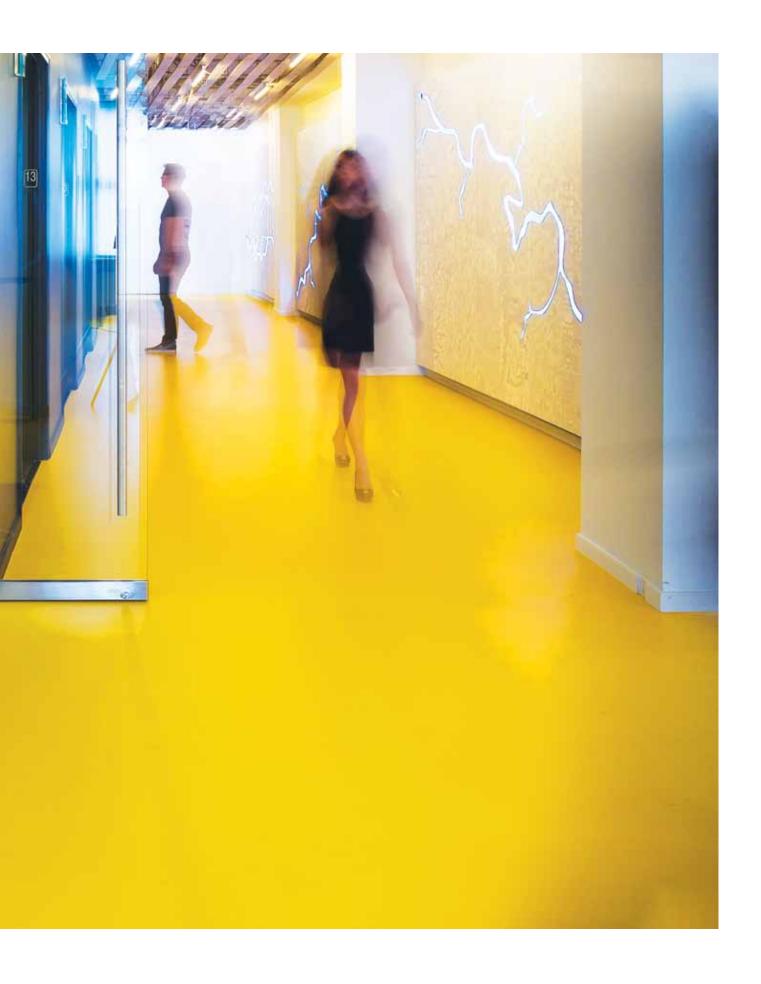

### **SMOOTH** // refined, dynamic, understated

This sleek, self-leveling floor offers depth and mood in a matte or gloss finish; performs in any contemporary commercial setting. Smooth is available in a spectrum of color choices, including the Duo Line with complementary or contrasting color blends. Despite its rich finish, Smooth is resilient, scratch-resistant, comfortable underfoot and easy to maintain.

# POLISHED // vogue, sublime, dignified

The urban look of concrete with a smart, contemporary, mottled look and a slightly textured surface. Polished rivals its competition in appearance and performance. It's earthy and intriguing colors are available in matte and gloss finishes.