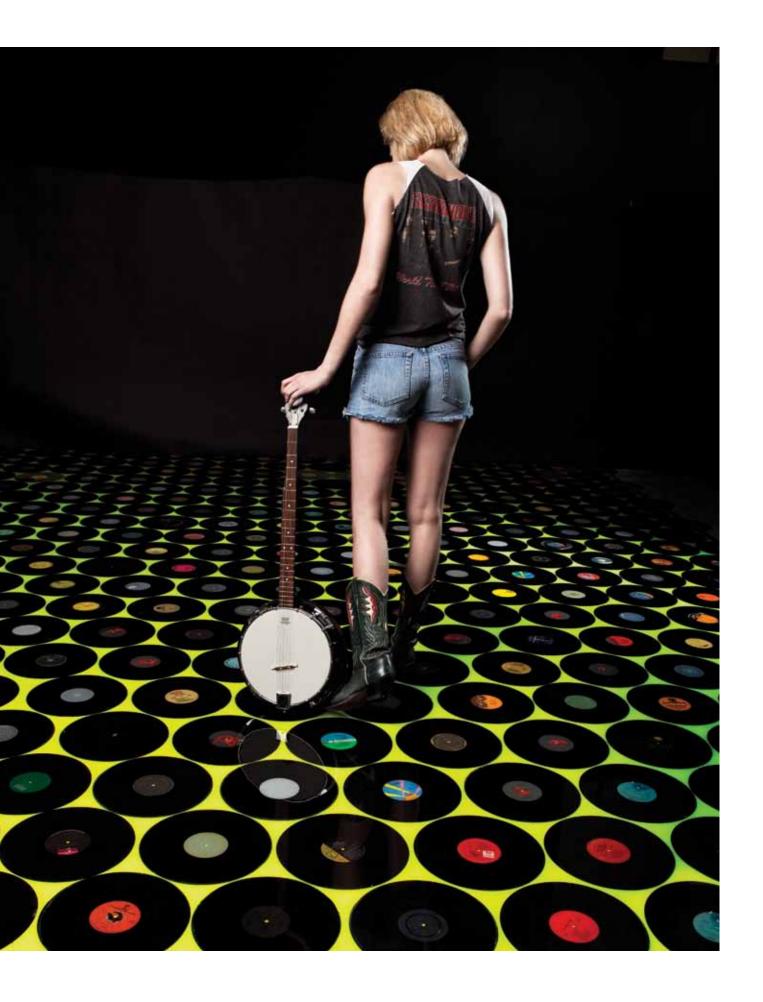

# **CAPTURE** // unique, versatile, complex

A thoroughly unique, reflective surface that encourages individualism. Capture allows you to set the mood and theme by locking inanimate objects in a rich, thick resin. Encasing printed graphics and artwork gives designers complete personalization of the floor. While each Capture theme is different, the floor remains resilient, comfortable under foot and easy to maintain.