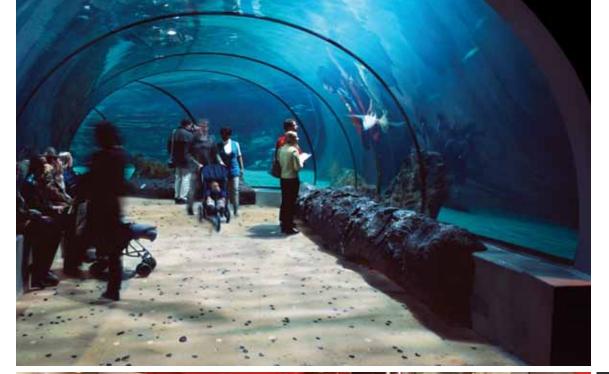

## **REFLECT** // regal, sophisticated, elegant

Reflect's swirling, illuminated surface borrows its generous palette from the earth's metallic landscape. Reflect is offered in four finishes: Filigree, swirling and airy; Wave, rolling and wet in appearance; Hammered, vintage and antique; and Wind, tousled and carefree. All are resilient, comfortable under foot and easy to maintain.