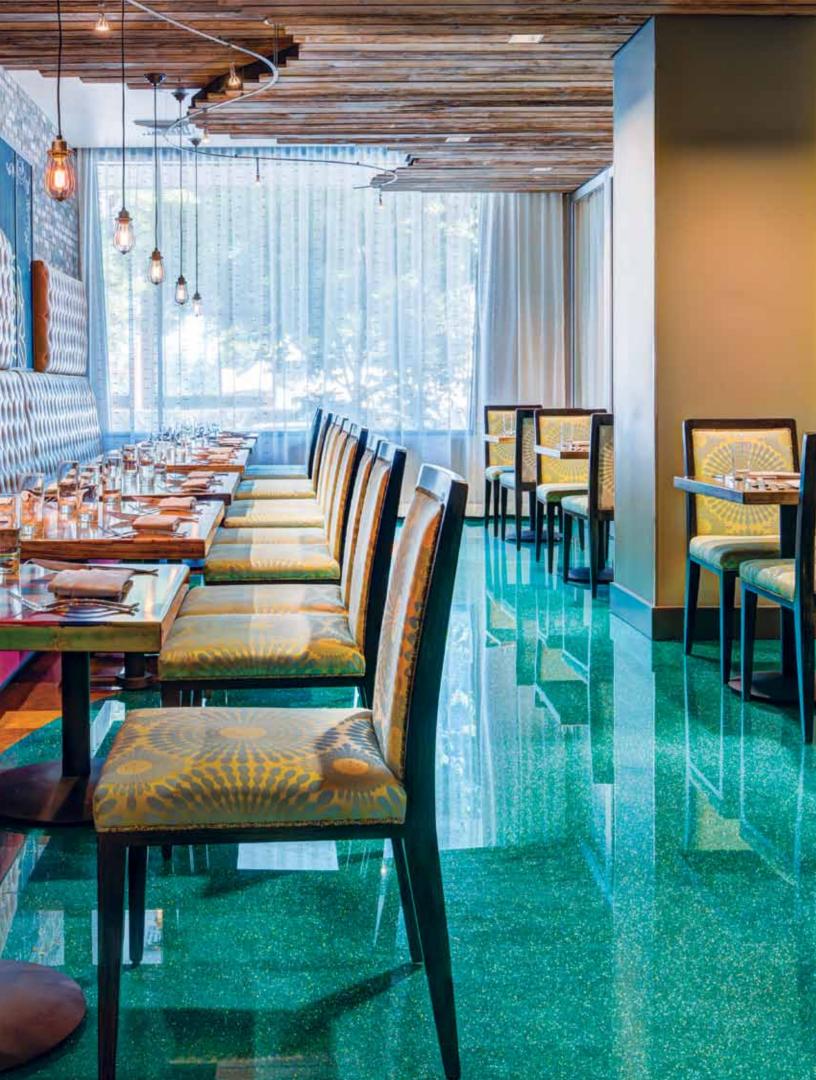

#### **Glitter Collection**

Tourmaline Meteor

# Ruby Star Coral Rose Midnight Onyx

**Mineral Collection** 

## **GLITZ** // flashy, intense, exciting

This sparkling, glossy floor reveals color from every direction. The adventurous colors fused with natural metals evoke iconic drama; from the Vegas Strip to Haute Couture runways, this dazzling, resilient floor will ensure comfort under foot while remaining easy to clean and scratch resistant.