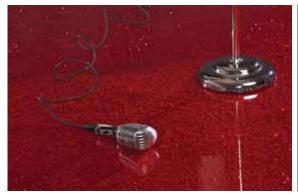

## **REFLECT** // regal, sophisticated, elegant

Reflect's swirling, illuminated surface borrows its generous palette from the earth's metallic landscape. Reflect is offered in four finishes: Filigree, swirling and airy; Wave, rolling and wet in appearance; Hammered, vintage and antique; and Wind, tousled and carefree. All are resilient, comfortable under foot and easy to maintain.

# Ruby Star Coral Rose Midnight Onyx

**Mineral Collection** 