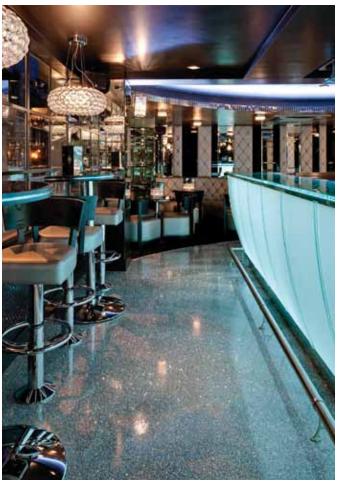

## **REFLECT** // regal, sophisticated, elegant

Reflect's swirling, illuminated surface borrows its generous palette from the earth's metallic landscape. Reflect is offered in four finishes: Filigree, swirling and airy; Wave, rolling and wet in appearance; Hammered, vintage and antique; and Wind, tousled and carefree. All are resilient, comfortable under foot and easy to maintain.

## **GLITZ** // flashy, intense, exciting

This sparkling, glossy floor reveals color from every direction. The adventurous colors fused with natural metals evoke iconic drama; from the Vegas Strip to Haute Couture runways, this dazzling, resilient floor will ensure comfort under foot while remaining easy to clean and scratch resistant.