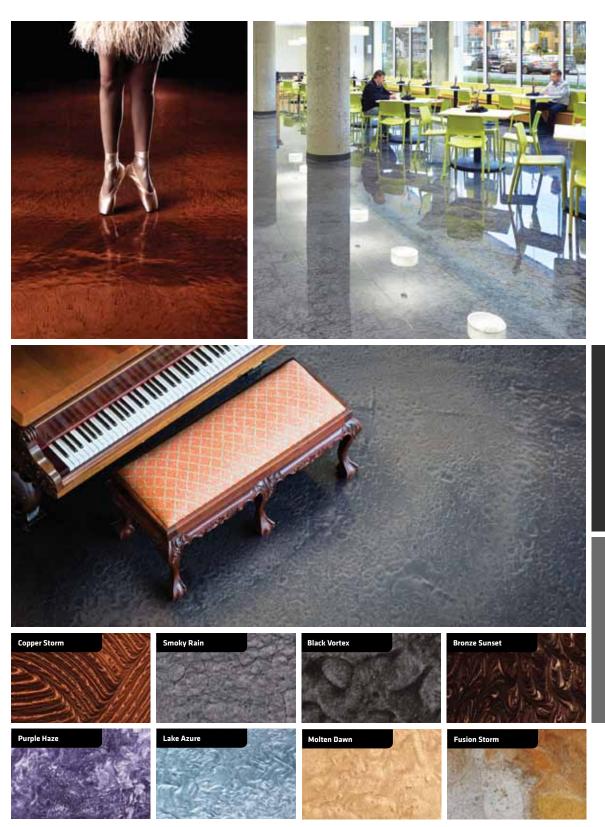

## **REFLECT** // regal, sophisticated, elegant

Reflect's swirling, illuminated surface borrows its generous palette from the earth's metallic landscape. Reflect is offered in four finishes: Filigree, swirling and airy; Wave, rolling and wet in appearance; Hammered, vintage and antique; and Wind, tousled and carefree. All are resilient, comfortable under foot and easy to maintain.

# POLISHED // vogue, sublime, dignified

The urban look of concrete with a smart, contemporary, mottled look and a slightly textured surface. Polished rivals its competition in appearance and performance. It's earthy and intriguing colors are available in matte and gloss finishes.