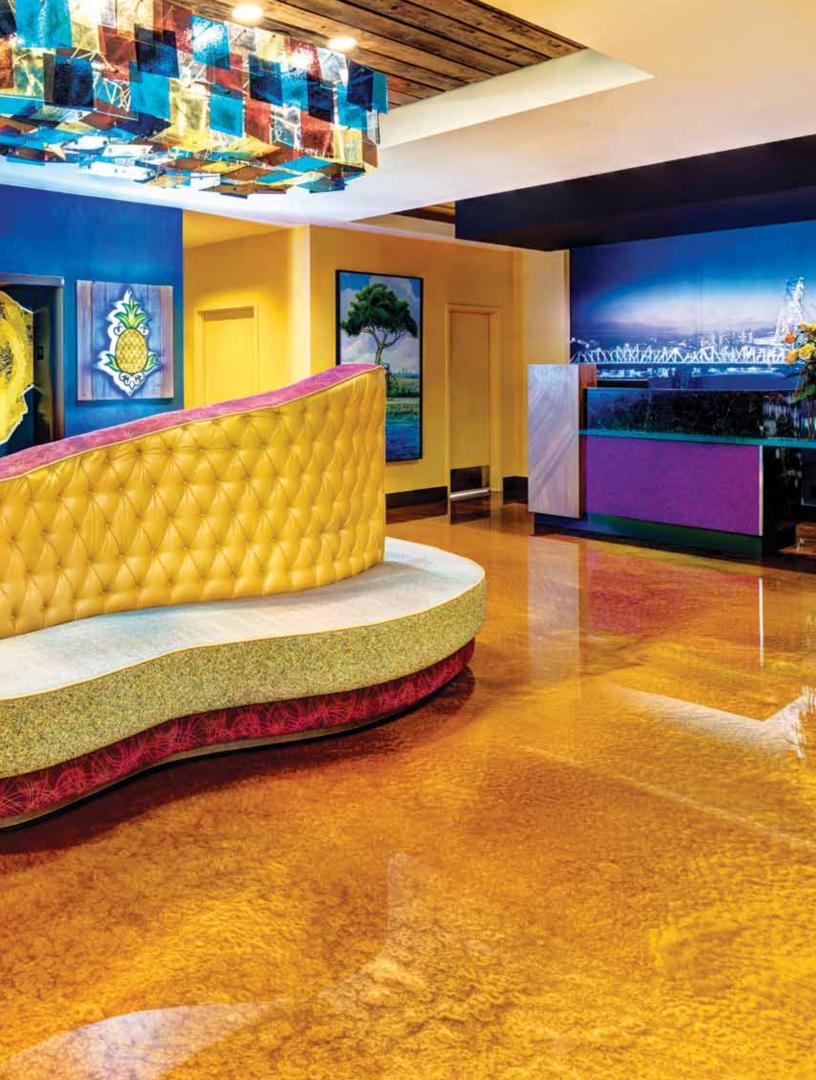

**liquidelements**' floors combine the outstanding performance of seamless systems with dramatic designs for commercial interior spaces. Matte or gloss, swanky glitter and softly swirled metallics, to clean modern designs, **liquidelements**' floors are sought by designers and planners around the globe as an artistic, as well as smart choice for floor finishes in hotels, showrooms, casinos, restaurants and corporate offices.

Brazen blues, molten golds, tart yellows, and toasty neutral combinations, **liquidelements** floors can be customized to create a one-of-a-kind floor for your project. Choose color, texture and finish for a unique and unforgettable floor.