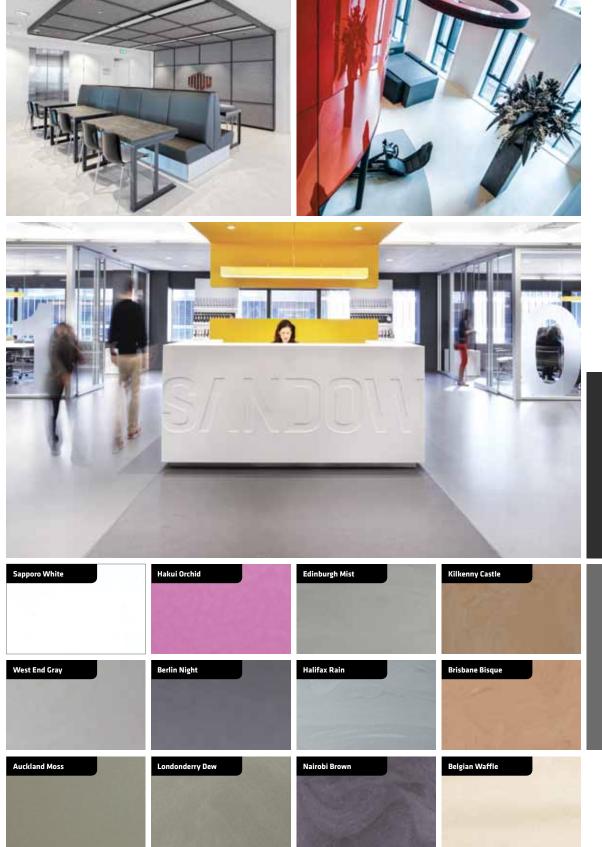

Brazen blues, molten golds, tart yellows, and toasty neutral combinations, **liquidelements** floors can be customized to create a one-of-a-kind floor for your project. Choose color, texture and finish for a unique and unforgettable floor.

All **liquidelements** floors are designed using high performance polymer resins, providing attractive, low-maintenance solutions for highend commercial/retail environments. Several options are available and allow you to tailor your **liquidelements** floor to meet your specific needs.