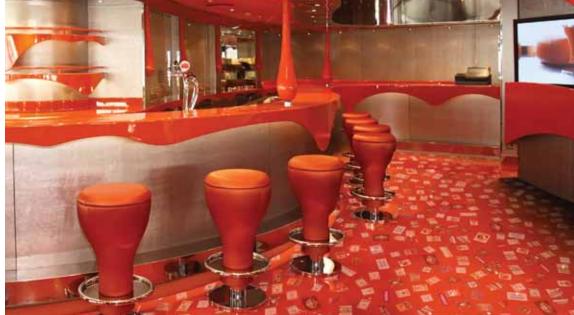

## **GLITZ** // flashy, intense, exciting

This sparkling, glossy floor reveals color from every direction. The adventurous colors fused with natural metals evoke iconic drama; from the Vegas Strip to Haute Couture runways, this dazzling, resilient floor will ensure comfort under foot while remaining easy to clean and scratch resistant.