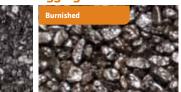

## **REFLECT** // regal, sophisticated, elegant

Reflect's swirling, illuminated surface borrows its generous palette from the earth's metallic landscape. Reflect is offered in four finishes: Filigree, swirling and airy; Wave, rolling and wet in appearance; Hammered, vintage and antique; and Wind, tousled and carefree. All are resilient, comfortable under foot and easy to maintain.