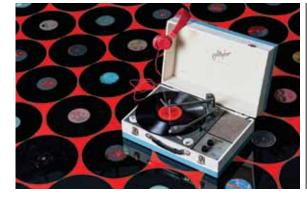

## **GLITZ** // flashy, intense, exciting

This sparkling, glossy floor reveals color from every direction. The adventurous colors fused with natural metals evoke iconic drama; from the Vegas Strip to Haute Couture runways, this dazzling, resilient floor will ensure comfort under foot while remaining easy to clean and scratch resistant.

# Ruby Star Coral Rose Midnight Onyx

**Mineral Collection** 