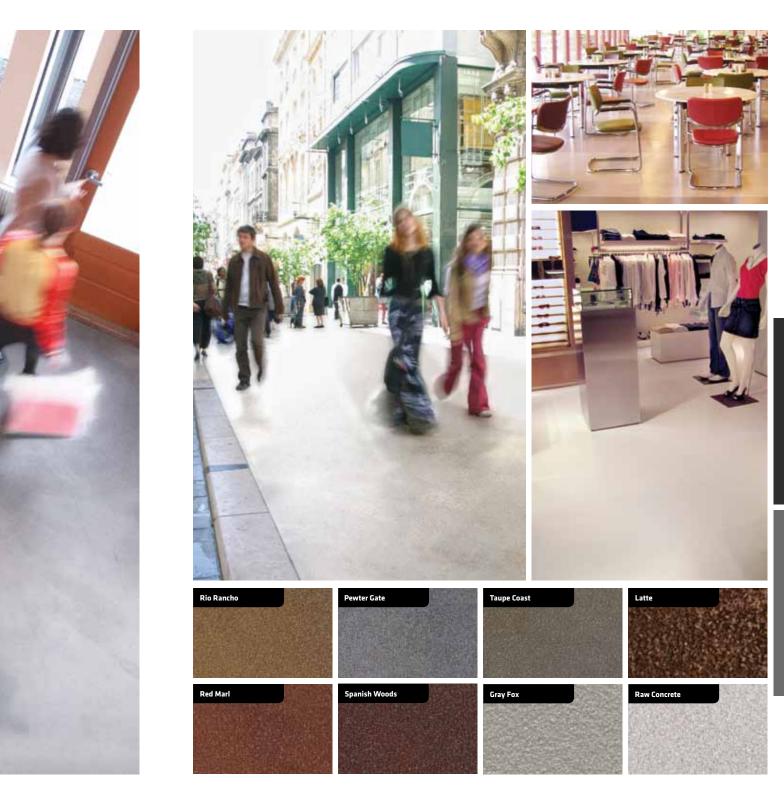

# POLISHED // vogue, sublime, dignified

The urban look of concrete with a smart, contemporary, mottled look and a slightly textured surface. Polished rivals its competition in appearance and performance. It's earthy and intriguing colors are available in matte and gloss finishes.